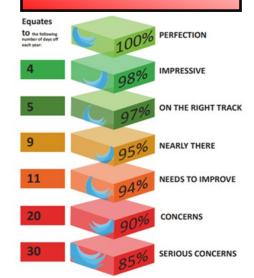

# Whole School Attendance

Our Wholes School Attendance Target is

96%

Our current whole school attendance this week is

92.4%

As you can see, we are so close to our goal.

Everyone needs to work